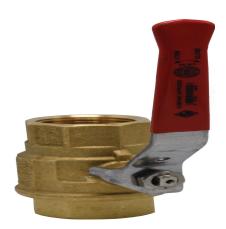

# **Description**

Sold Individually Full flow Stainless steel vinyl coated handle
Aluminum handles for larger sizes

## **PA HANDLE-FINISH**

1. Vinyl Coated Finish

#### PA HANDLE-MATERIAL

1. Stainless Steel

## **PA MATERIAL**

1. Brass