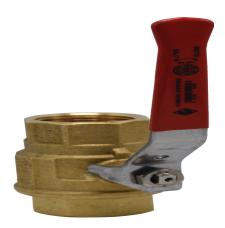

# **Description**

Sold Individually Full flow Stainless steel vinyl coated handle
Aluminum handles for larger sizes

## **PA HANDLE-FINISH**

1. Vinyl Coated Finish

#### PA HANDLE-MATERIAL

1. Stainless Steel

## **PA MATERIAL**

1. Brass