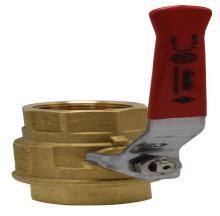

# Description

Sold Individually Full flow Stainless steel vinyl coated handle Aluminum handles for larger sizes

## **PA HANDLE-FINISH**

1. Black Coated Finish

## **PA HANDLE-MATERIAL**

1. Aluminum

#### **PA MATERIAL**

1. Brass