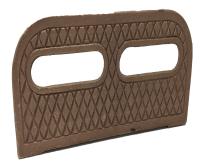

00BS1100 - Bronze Boarding Steps

# Description

Cast finish Sold individually

## PA FINISH

1. Cast Finish

## PA HAND-HOLES-IN

1. '1 x 4

#### PA MOUNTING-SURFACE-IN

1. '1-7/8 x 10-3/4