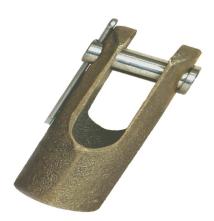

# **Description**

**Broze** 

Complete with stainless steel clevis and cotter pin Hydrasearch Sold individually

# PA BETWEEN-JAW-SIZE-IN

1. '7/8

# **PA MATERIAL**

1. Bronze

# PA OVERALL-LENGTH-IN

1. 6

# PA PIN-HOLE-DIAMETER-IN

1. '3/4

# PA THREAD-SIZE-NPT-IN

1. '1In - 11-1/2

# **PA TYPE-2**

1. Round