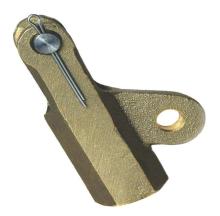

# **Description**

**Broze** 

Complete with stainless steel clevis and cotter pin Hydrasearch Sold individually

## PA BETWEEN-JAW-SIZE-IN

1. '11/16

## **PA MATERIAL**

1. Bronze

# PA OVERALL-LENGTH-IN

1. '4-3/4

# PA PIN-HOLE-DIAMETER-IN

1. '1/2

# PA THREAD-SIZE-NPSM

1. 3/4in - 14