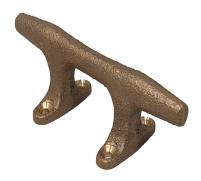

## 00COB825 - Bronze Open Base Cleats

# **Description**

Cast finish
Sold individually

#### **PA FINISH**

1. Cast Finish

#### **PA MATERIAL**

1. Bronze