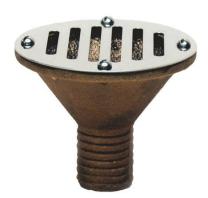

00CPS325 - Cockpit Scuppers with Hose End - 316 Stainless Steel Top

# **Description**

Polished top and cast body finish Sold individually Hydrasearch

#### **PA FINISH**

1. Polished Top & Cast Body Finish

### **PA MATERIAL**

1. 316 Stainless Steel