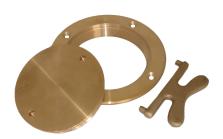

# **Description**

**Bronze Deck Plates** 

#### **PA COMPONENT**

1. 00DP400K

#### **PA FINISH**

1. Machined Finish

#### PA FLANGE-O-D-IN

1. '5-3/4

#### PA HUB-O-D-IN

1. '4-3/8

# PA LENGTH-UNDER-FLANGE-IN

1. '5/8

# **PA MATERIAL**

1. Bronze

# PA OPENING-I-D-IN

1. '4

# **PA SCREW-SIZE**

1. No. 12