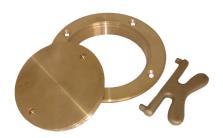

#### 5? DECK PLATE COMPLETE

#### **PA COMPONENT**

1. 00DP500K

#### **PA FINISH**

1. Machined Finish

#### PA FLANGE-O-D-IN

1. '7-3/8

#### **PA HUB-O-D-IN**

1. '5-3/8

## PA LENGTH-UNDER-FLANGE-IN

1. '3/4

## **PA MATERIAL**

1. Bronze

## PA OPENING-I-D-IN

1. '5

## **PA SCREW-SIZE**

1. No. 12