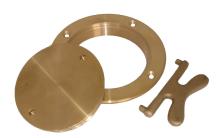

# 00DP600 - Bronze Deck Plates

# **Description**

DECK PLATE - COMP PL. BR. 6

#### **PA FINISH**

1. Machined Finish

# PA FLANGE-O-D-IN

1. '8-1/8

#### **PA HUB-O-D-IN**

1. '6-1/2

# PA LENGTH-UNDER-FLANGE-IN

1. '3/4

# **PA MATERIAL**

1. Bronze

# PA OPENING-I-D-IN

1. '6

# **PA SCREW-SIZE**

1. No. 12