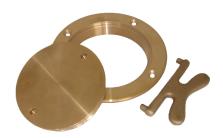

# 00DP800 - Bronze Deck Plates

# **Description**

DECK PLATE - COMP PL. BR. 8

#### **PA COMPONENT**

1. 00DP800K

#### **PA FINISH**

1. Machined Finish

#### PA FLANGE-O-D-IN

1. '10-1/4

#### **PA HUB-O-D-IN**

1. '8-1/4

# PA LENGTH-UNDER-FLANGE-IN

1. '1

# **PA MATERIAL**

1. Bronze

# PA OPENING-I-D-IN

1. '8

# **PA SCREW-SIZE-IN**

1. '3/16