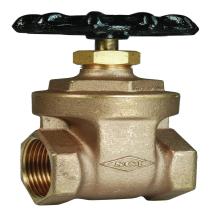

00GV100 - Bronze Gate Valves

# Description

Sold individually Rated to 200 PSI WOG Non-rising stem Solid wedge disc Iron handle wheel Threaded bonnet Integral seat Can be used for water, oil and gas Adjustable packing nut