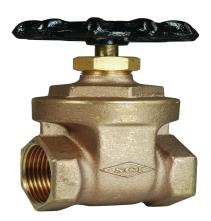

# **Description**

Sold individually
Rated to 200 PSI WOG
Non-rising stem
Solid wedge disc
Iron handle wheel
Threaded bonnet
Integral seat
Can be used for water, oil and gas
Adjustable packing nut

## **PRODUCT CAT**

- 1. Commercial & Recreational
- 2. Valves
- 3. Bronze Gate Valves

### PA HANDLE-MATERIAL

1. Iron

### **PA MATERIAL**

1. Bronze