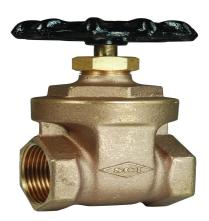

# **Description**

Sold individually
Rated to 200 PSI WOG
Non-rising stem
Solid wedge disc
Iron handle wheel
Threaded bonnet
Integral seat
Can be used for water, oil and gas
Adjustable packing nut