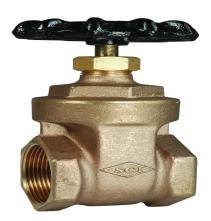

# **Description**

Sold individually
Rated to 200 PSI WOG
Non-rising stem
Solid wedge disc
Iron handle wheel
Threaded bonnet
Integral seat
Can be used for water, oil and gas
Adjustable packing nut