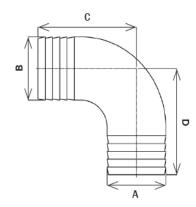

## **PA ANGLE-DEGREE**

1. 90

## PA CENTER-TO-END-C-IN

1. '4-1/2

## PA CENTER-TO-END-D-IN

1. '4-1/2

## PA HOSE-I-D-A-IN

1. '2-1/2

## PA HOSE-I-D-B-IN

1. '2-1/2