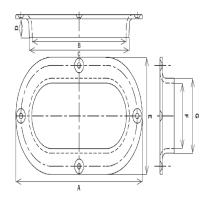

#### PA DIMENSION-C-IN

1. '3-7/8

# PA DIMENSION-D-IN

1. '1-1/2

# PA DIMENSION-E-IN

1. '3-1/2

#### PA DIMENSION-F-IN

1. '1-1/2

# PA DIMENSION-G-IN

1. '2-1/8