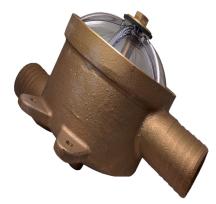

# Description

Bronze Low profile Sold individually

### PA HOSE-SIZE-IN

1. '1-1/2

#### **PA MATERIAL**

1. Bronze

## PA OUTSIDE-DIAMETER-IN

1. '6-1/8

### PA OVERALL-HEIGHT-B-IN

Hydrasearch

1. '5-7/16

#### PA OVERALL-LENGTH-A-IN

1. '8-1/8