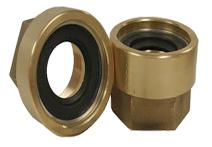

## Description

Fits most rudder ports Made of cast bronze Hydrasearch Complete with retaining ring, lip seal and O-Ring Sold complete