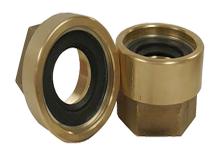

# **Description**

Fits most rudder ports Made of cast bronze Hydrasearch Complete with retaining ring, lip seal and O-Ring Sold complete