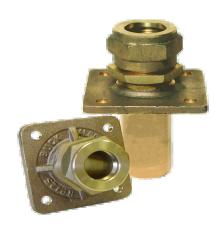

# **Description**

**Bronze** Inside mount Square Flange

Complete with packing nut and lock nut

Irasearch Note: All dimensions are in inches and are reference only