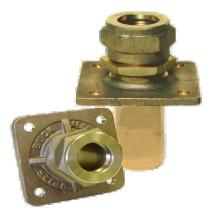

# Description

Bronze Inside mount Square Flange

Complete with packing nut and lock nut

Irasearch Note: All dimensions are in inches and are reference only

# **PRODUCT CAT**

- 1. Bronze Rudder Ports Outside Mount Square Flange Angled
- 2. Commercial & Recreational
- 3. Steering Hardware
- 4. Rudder Ports
- 5. Bronze Rudder Ports
- 6. Outside Mount Rudder Ports
- 7. Bronze Rudder Ports