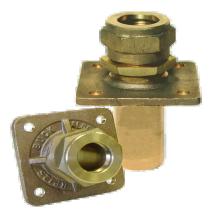

# Description

Bronze Inside mount Square Flange

Complete with packing nut and lock nut

Irasearch Note: All dimensions are in inches and are reference only