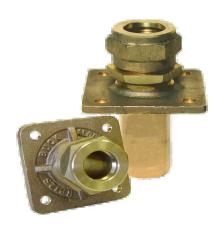

# **Description**

**Bronze** Inside mount Square Flange

Complete with packing nut and lock nut

Irasearch Note: All dimensions are in inches and are reference only