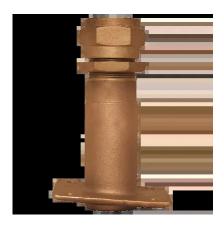

# **Description**

**Bronze** Outside mount

Complete with packing nut and lock nut drasearch

Note: All dimensions

### **PRODUCT CAT**

- 1. Bronze Rudder Ports Outside Mount Square Flange Angled
- 2. Commercial & Recreational
- 3. Steering Hardware
- 4. Rudder Ports
- 5. Bronze Rudder Ports
- 6. Outside Mount Rudder Ports
- 7. Bronze Rudder Ports