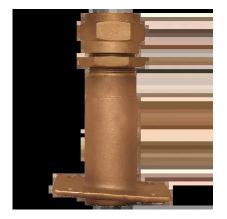

# Description

Bronze Outside mount

Complete with packing nut and lock nut drasearch Note: All dimensions

## **PRODUCT CAT**

- 1. Bronze Rudder Ports Outside Mount Square Flange Angled
- 2. Commercial & Recreational
- 3. Steering Hardware
- 4. Rudder Ports
- 5. Bronze Rudder Ports
- 6. Outside Mount Rudder Ports
- 7. Bronze Rudder Ports