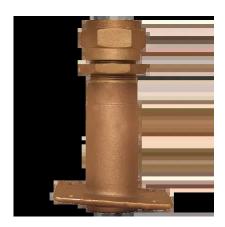

00RP125B17 - Rudder Ports

# **Description**

**Bronze** Outside mount

Complete with packing nut and lock nut and lock nut.

Note: All dimensions and lock nut.

# **PRODUCT CAT**

- 1. Steering Hardware
- 2. Bronze Rudder Ports Outside Mount Square Flange Angled
- 3. Commercial & Recreational
- 4. Rudder Ports