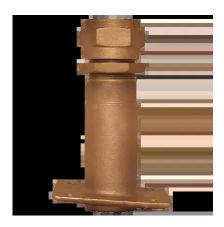

# **Description**

**Bronze** Outside mount

Complete with packing nut and lock nut drasearch

Note: All dimensions

## **PRODUCT CAT**

- 1. Bronze Rudder Ports Outside Mount Square Flange Angled
- 2. Commercial & Recreational
- 3. Steering Hardware
- 4. Rudder Ports
- 5. Bronze Rudder Ports
- 6. Outside Mount Rudder Ports
- 7. Bronze Rudder Ports