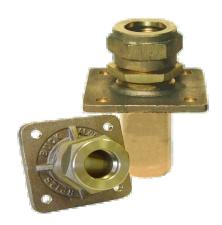

# **Description**

**Bronze** Inside mount Square Flange

Complete with packing nut and lock nut

Irasearch Note: All dimensions are in inches and are reference only