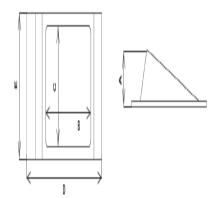

## PA DIMENSION-C-IN

1. '4-1/2

## PA DIMENSION-D-IN

1. '14

#### PA DIMENSION-E-IN

1. '6-1/8