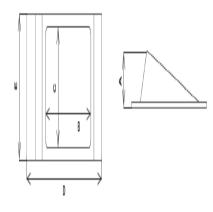

# **PA DIMENSION-C-IN**

1. '4-3/16

# **PA DIMENSION-D-IN**

1. '12-3/4

# **PA DIMENSION-E-IN**

1. '5-7/8