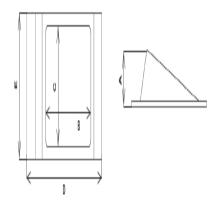

## **PA DIMENSION-C-IN**

1. '4-3/16

## **PA DIMENSION-D-IN**

1. '12-3/4

#### **PA DIMENSION-E-IN**

1. '5-7/8