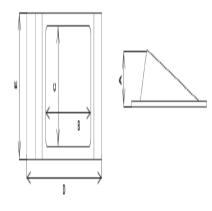

#### **PA DIMENSION-C-IN**

1. '4-3/16

#### **PA DIMENSION-D-IN**

1. '12-3/4

#### **PA DIMENSION-E-IN**

1. '5-7/8