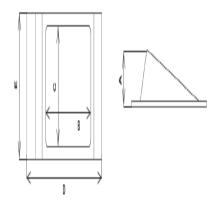

#### **PA DIMENSION-C-IN**

1. '3

## **PA DIMENSION-D-IN**

1. '10-1/4

#### **PA DIMENSION-E-IN**

1. '4-5/8