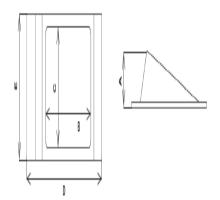

#### PA DIMENSION-C-IN

1. '3

### PA DIMENSION-D-IN

1. '10-3/8

#### PA DIMENSION-E-IN

1. '4-1/2