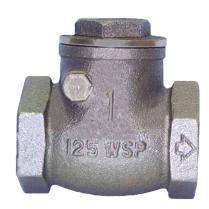

## 00SCV125 - Bronze Swing Check Valves

## **Description**

Sold individually

Swing check valves are designed to prevent back flow in plumbing and liquid piping systems, while offering full flow performance with minimum turbulence or pressure loss.

A positive seating disc allows flow only in one direction and a screw-in cap provides easy access Hydras for periodic cleaning.

Horizontal or vertical use

Rated to 200 PSI

Can be used for water, oil and gas