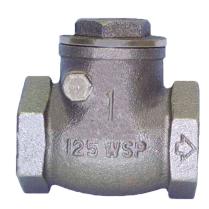

## 00SCV150 - Bronze Swing Check Valves

## **Description**

Sold individually

Swing check valves are designed to prevent back flow in plumbing and liquid piping systems, while offering full flow performance with minimum turbulence or pressure loss.

A positive seating disc allows flow only in one direction and a screw-in cap provides easy access Hydras for periodic cleaning.

Horizontal or vertical use

Rated to 200 PSI

Can be used for water, oil and gas Temperature range -20°F to 150°F