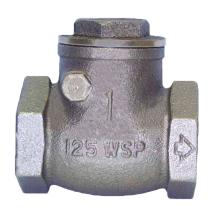

## Sold individually

Swing check valves are designed to prevent back flow in plumbing and liquid piping systems, while offering full flow performance with minimum turbulence or pressure loss.

A positive seating disc allows flow only in one direction and a screw-in cap provides easy access Hydrasi for periodic cleaning.

Horizontal or vertical use Rated to 200 PSI Can be used for water, oil and gas Temperature range -20°F to 150°F