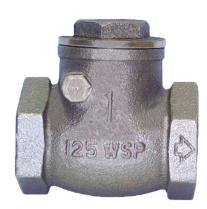

## 00SCV50 - Bronze Swing Check Valves

## **Description**

Sold individually

Swing check valves are designed to prevent back flow in plumbing and liquid piping systems, while offering full flow performance with minimum turbulence or pressure loss.

A positive seating disc allows flow only in one direction and a screw-in cap provides easy access Hydras for periodic cleaning.

Horizontal or vertical use

Rated to 200 PSI

Can be used for water, oil and gas