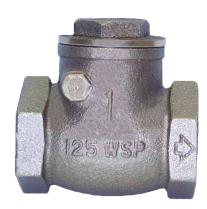

## **Description**

Sold individually

Swing check valves are designed to prevent back flow in plumbing and liquid piping systems, while offering full flow performance with minimum turbulence or pressure loss.

A positive seating disc allows flow only in one direction and a screw-in cap provides easy access Hydrasi for periodic cleaning.

Horizontal or vertical use Rated to 200 PSI Can be used for water, oil and gas Temperature range -20°F to 150°F