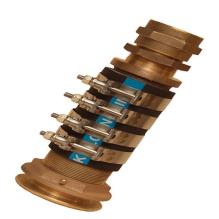

# **Description**

Complete with spud style packing box (packing boxes available separately) and lock nut - sold complete Hydrasearch