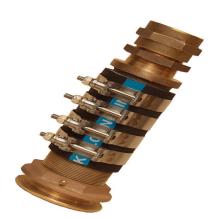

# **Description**

Complete with spud style packing box (packing boxes available separately) and lock nut - sold complete Hydrasearch