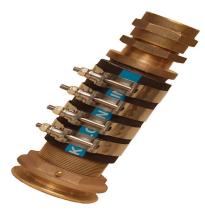

# Description

Complete with spud style packing box (packing boxes available separately) and lock nut - sold complete Hydrasearch