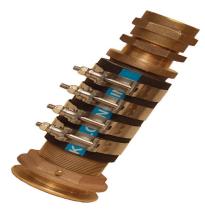

00SL138FG – Bronze Thru Hull Style Shaft Logs – Complete Assembly

# Description

Complete with spud style packing box (packing boxes available separately) and lock nut – sold complete