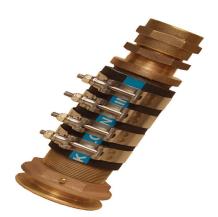

00SL150FG - Bronze Thru Hull Style Shaft Logs - Complete Assembly

# **Description**

Complete with spud style packing box (packing boxes available separately) and lock nut - sold complete Hydrasearch