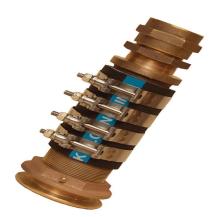

00SL175FG - Bronze Thru Hull Style Shaft Logs - Complete Assembly

# **Description**

Complete with spud style packing box (packing boxes available separately) and lock nut - sold complete Hydrasearch