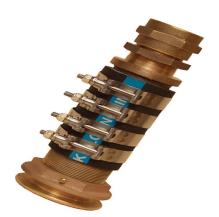

00SL250FG - Bronze Thru Hull Style Shaft Logs - Complete Assembly

# **Description**

Complete with spud style packing box (packing boxes available separately) and lock nut - sold complete Hydrasearch