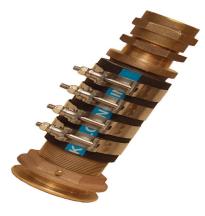

# 00SL275FG - Bronze Thru Hull Style Shaft Logs - Complete Assembly

# Description

Complete with spud style packing box (packing boxes available separately) and lock nut - sold complete Hydrasearch