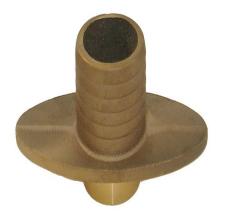

00SLL125A - Bronze Shaft Logs - Oval Base - Log Only

# **PA BASE-LENGTH-IN**

1. '6-1/2

#### **PA BASE-WIDTH-IN**

1. '3

# **PA HOSE-I-D-IN**

1. '2-1/4

# **PA MATERIAL**

1. Bronze

### **PA SHAFT-SIZE-IN**

1. '1-1/4

### **PA SUB-NOTE**

1. 'Baseholes Can Be Installed Upon Request.